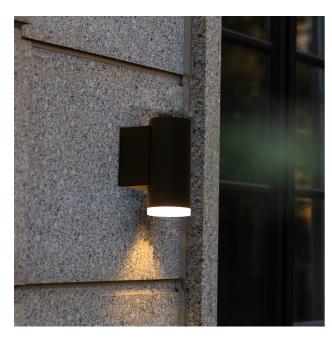

## **BOSTON DOWN | IP65 OUTDOOR LED - POLYCARBONATE**

## **Features**

- Easy-to-install round downward light fitting for ground and area illumination.
- Provides excellent lighting for paths along house walls and gardens.
- Boston2 variant projects light to the ground and soffit areas, suitable for two-story structures.
- Enhances the home's premium appearance when operational at night.
- Made from rust-resistant, corrosion-resistant, and paint-fade-proof polycarbonate paintable UV-stabilized acrylic plastic, ideal for coastal and salt spray locations.
- Operates at 240 volts, with 4 watts (2x 4 watts for Boston2), producing 280 lumens per LED, emitting a warm 3500K color temperature using long-lasting high-quality LED chips.
- Compact dimensions: 75mm wide, 155mm wide, and 98mm deep.