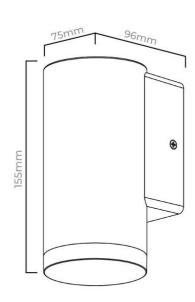

## **Features**

- Easy-to-install round downward light fitting for ground and area illumination.
- Provides excellent lighting for paths along house walls and gardens.
- Boston2 variant projects light to the ground and soffit areas, suitable for two-story structures.
- Enhances the home's premium appearance when operational at night.
- Made from rust-resistant, corrosion-resistant, and paint-fade-proof polycarbonate paintable UV-stabilized acrylic plastic, ideal for coastal and salt spray locations.
- Operates at 240 volts, with 4 watts (2x 4 watts for Boston2), producing 280 lumens per LED, emitting a warm 3500K color temperature using long-lasting high-quality LED chips.
- Compact dimensions: 75mm wide, 155mm wide, and 98mm deep.

## **Product Information**

| Product<br>Code | Description                               | Light Details                       | Width | Height | Depth |
|-----------------|-------------------------------------------|-------------------------------------|-------|--------|-------|
| BOSTONI         | Memphis Outdoor Polycarbonate LED<br>IP65 | LED, 240V, 6W, 350 Lumens,<br>3500k | 75mm  | 155mm  | 96mm  |