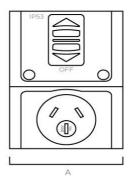

## **Product Information**

| Product Code | Amps | Colour | Width (A) | Height (B) | Depth (C) |
|--------------|------|--------|-----------|------------|-----------|
| ZOPPS10      | 10   | Grey   | 70        | 84         | 76        |
| ZOPPS10BK    | 10   | Grey   | 70        | 84         | 76        |
| ZOPPS15      | 15   | Black  | 70        | 84         | 76        |
| ZOPPS15BK    | 15   | Black  | 70        | 84         | 76        |