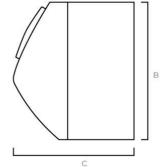

## **Product Information**

| Product Code | Amps | Colour | Width (A) | Height (B) | Depth (C) |
|--------------|------|--------|-----------|------------|-----------|
| ZOPPS10      | 10   | Grey   | 70        | 84         | 76        |
| ZOPPS10BK    | 10   | Grey   | 70        | 84         | 76        |
| ZOPPS15      | 15   | Black  | 70        | 84         | 76        |
| ZOPPS15BK    | 15   | Black  | 70        | 84         | 76        |