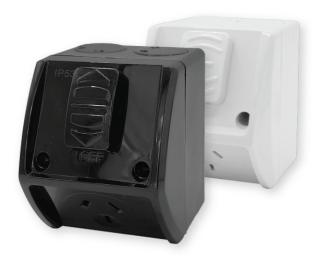

## **ZEPHYR OUTDOOR SOCKETS & SWITCHES - SINGLE**

## Features

- Half Gang size available in 10 amp and 15 amp with 230 volts and IP53 rating.

- Features a single switch and socket configuration.
- Designed with a small base suitable for Rheem and Rinnai cabinets.
- UV stabilized for outdoor use, ensuring durability in various weather conditions.

- Half Gang Size measures 70mm wide, 84mm tall, and 80mm in height.

- UV stabilized for outdoor use, providing resilience to outdoor elements.

- Available in both black and grey color choices.