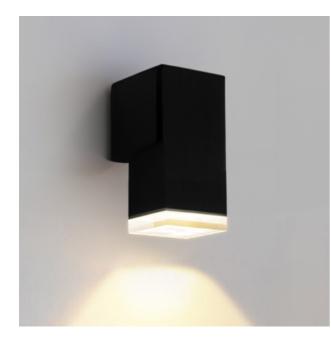

## MANHATTAN DOWN | IP65 OUTDOOR LED - POLYCARBONATE

## Features

- Square downward light fitting for easy installation.
- Effective illumination for paths along house walls and gardens.
- Manhattan2 variant available for ground and soffit area lighting,
- suitable for two-story structures.

- Enhances the home's premium appearance when operational at night.

- Constructed from durable, rust-resistant, and corrosion-resistant polycarbonate paintable UV-stabilized acrylic plastic, ideal for coastal and salt spray areas.