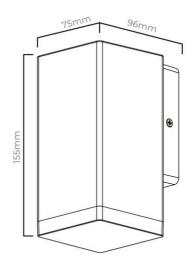

## **Product Information**

| Product Code | Description                               | Light Details                       | Width | Height | Depth |
|--------------|-------------------------------------------|-------------------------------------|-------|--------|-------|
| MANHATTENI   | Memphis Outdoor Polycarbonate LED<br>IP65 | LED, 240V, 6W, 350 Lumens,<br>3500k | 75mm  | 155mm  | 96mm  |