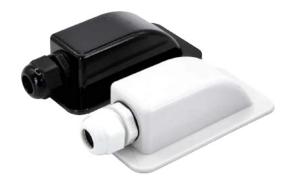

## **ZEPHYR CABLE ENTRY BOX**

## **Features**

- Cable Entry Boxes designed for cables exiting buildings.
- Available in black and white options for aesthetic flexibility.
- UV stabilized for long-lasting outdoor use.
- Equipped with a 3M gasket for weatherproofing and protection.
- Features an IP68 M20x1.5 Nylon Gland for secure cable entry.
- Can be further secured with self-tapping screw.
- Provides a sleek and attractive solution for a seamless look under soffits and complements the appearance of cable egress from buildings.

A GREAT LOOKING
CABLE ENTRY SOLUTION