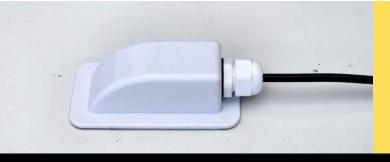

## **ZEPHYR CABLE ENTRY BOX**

## **Features**

- Cable Entry Boxes designed for cables exiting buildings.
- Available in black and white options for aesthetic flexibility.
- UV stabilized for long-lasting outdoor use.
- Equipped with a 3M gasket for weatherproofing and protection.
- Features an IP68 M20x1.5 Nylon Gland for secure cable entry.
- Can be further secured with self-tapping screw.
- Provides a sleek and attractive solution for a seamless look under soffits and complements the appearance of cable egress from buildings.

A GREAT LOOKING
CABLE ENTRY SOLUTION