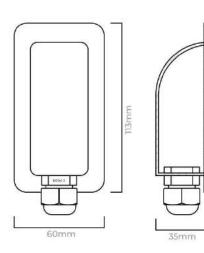

## **Product Information**

| Product Code | Colour | Mounting    | Width | Height | Depth |
|--------------|--------|-------------|-------|--------|-------|
| ZCEBB        | Black  | 3M VHB Tape | 60    | 113    | 35    |
| ZCEBW        | White  | 3M VHB Tape | 60    | 113    | 35    |

## Specifications

| Material        | UV Stabilized ABS Plastic |  |
|-----------------|---------------------------|--|
| Unit Of Measure | Each                      |  |
| Brand           | ZEPHYR                    |  |
| Colour          | Black                     |  |
| Dimensions      | 113mm x 60mm x 35mm       |  |
| IP Rating       | IP67                      |  |