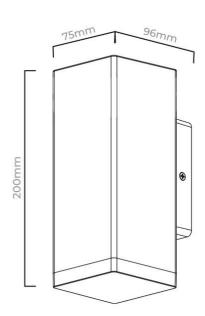

## **Product Information**

| Product Code | Description                               | Light Details                       | Width | Height | Depth |
|--------------|-------------------------------------------|-------------------------------------|-------|--------|-------|
| MANHATTEN2   | Memphis Outdoor Polycarbonate LED<br>IP65 | LED, 240V, 6W, 350 Lumens,<br>3500k | 75mm  | 200mm  | 96mm  |