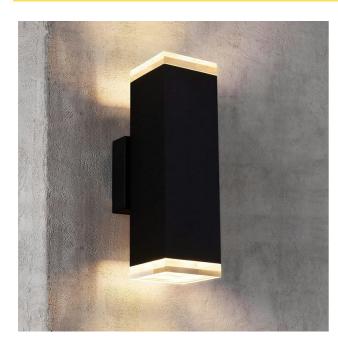

## MANHATTAN UP/DOWN | IP65 OUTDOOR LED - POLYCARBONATE

## **Features**

- Square downward light fitting for easy installation.
- Effective illumination for paths along house walls and gardens.
- Manhattan2 variant available for ground and soffit area lighting, suitable for two-story structures.
- Enhances the home's premium appearance when operational at night.
- Constructed from durable, rust-resistant, and corrosion-resistant polycarbonate paintable UV-stabilized acrylic plastic, ideal for coastal and salt spray areas.
- Operates at 240 volts, with 4 watts (2x 4 watts for Manhattan2), delivering 280 lumens per LED with a warm 3500K color temperature using long-lasting high-quality LED chips.