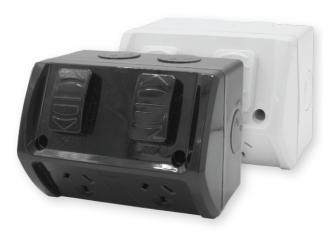

## **ZEPHYR OUTDOOR SOCKETS & SWITCHES - DOUBLE**

## Features

- UV stabilized for outdoor use, ensuring durability in various weather conditions.
- Single Gang Size options available in 10 amp and 15 amp with 230 volts and IP53 rating.
- Equipped with a double switch and socket configuration.

- Single Gang Size measures 118mm in width, 88mm in height, and 80mm in overall height.

- Available in both black and grey color choices.