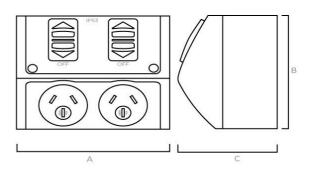

## **Product Information**

| Product Code | Amps | Colour | Width (A) | Height (B) | Depth (C) |
|--------------|------|--------|-----------|------------|-----------|
| ZOPPD10      | 10   | Grey   | 114       | 85         | 80        |
| ZOPPD10BK    | 10   | Grey   | 114       | 85         | 80        |
| ZOPPD15      | 15   | Black  | 114       | 85         | 80        |
| ZOPPD15BK    | 15   | Black  | 114       | 85         | 80        |