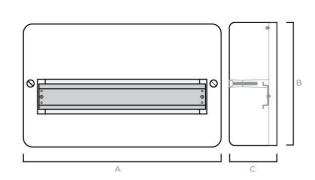

## **Product Information**

| Product Code | Description       | Notes                 | Width (A) | Height (B) | Depth (C) |
|--------------|-------------------|-----------------------|-----------|------------|-----------|
| ZEMCB12      | 12 Pole MCB Cover | Fits No.1/305mm Panel | 260mm     | 162mm      | 62mm      |
| ZEMCB18      | 18 Pole MCB Cover | Fits No3/450mm Panel  | 370mm     | 162mm      | 62mm      |