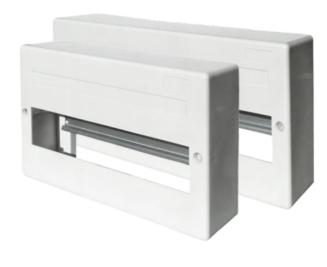

## **ZEPHYR MCB ENCLOSURE COVERS**

## **Features**

- Steel Din Rail for extra strength and sturdy ABS Plastic cover.
- 12 Pole & 18 pole spacing available
- Includes labels and 6 pole blanking plate
- ZEMCB12 Fits on No.1/305mm panel with room to hinge open the panel
- ZEMCB18 Fits on No.3/450mm panel with room to hinge open the panel
- Open back for easy cable installation, making your job easier.