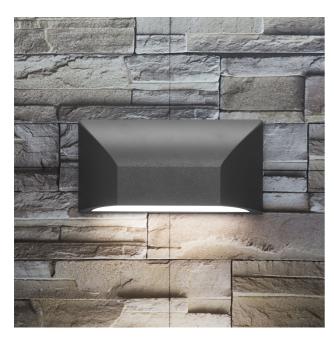

## **MEMPHIS | IP65 OUTDOOR LED - POLYCARBONATE**

## **Features**

- Flat, paintable UV-stabilized acrylic plastic polycarbonate wall light.
- Resistant to rust, corrosion, paint fade, and peeling.
- Designed for even wall surface installation, providing good lighting levels for paths along house walls and gardens.
- Operates at 240 volts with low energy consumption: 6 watts.
- Produces warm, 3500K color light, emitting 350 lumens.
- Compact dimensions: 220mm wide, 113mm high, and 50mm deep.

## **Product Information**

| Product<br>Code | Description                               | Light Details                       | Width | Height | Depth |
|-----------------|-------------------------------------------|-------------------------------------|-------|--------|-------|
| MEMPHIS         | Memphis Outdoor Polycarbonate LED<br>IP65 | LED, 240V, 6W, 350 Lumens,<br>3500k | 220mm | 113mm  | 50mm  |