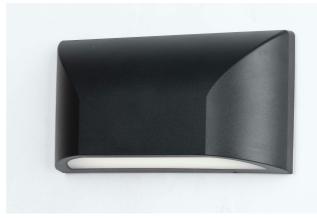

## **MEMPHIS | IP65 OUTDOOR LED - POLYCARBONATE**

## **Features**

- Flat, paintable UV-stabilized acrylic plastic polycarbonate wall light.
- Resistant to rust, corrosion, paint fade, and peeling.
- Designed for even wall surface installation, providing good lighting levels for paths along house walls and gardens.
- Operates at 240 volts with low energy consumption: 6 watts.
- Produces warm, 3500K color light, emitting 350 lumens.
- Compact dimensions: 220mm wide, 113mm high, and 50mm deep.

## **Product Information**

| Product<br>Code | Description                               | Light Details                       | Width | Height | Depth |
|-----------------|-------------------------------------------|-------------------------------------|-------|--------|-------|
| MEMPHIS         | Memphis Outdoor Polycarbonate LED<br>IP65 | LED, 240V, 6W, 350 Lumens,<br>3500k | 220mm | 113mm  | 50mm  |